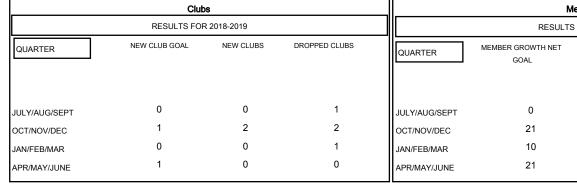

## MONTHLY MEMBERSHIP PROGRESS REPORT

## District 117 A

Results as of: 02/28/2019

## GMT: ELENA APPIANI LOCATION GREECE GMT CA Clubs Members





## GOALS AND ACTUAL NEW CLUBS CUMULATIVE 1.6 1.2 0.8 0.4

FEB

MAR

MAY

JUNE



| DROPPED CLUBS: 4  DROPPED MEMBERS |     | 18 CLUBS OF 39 ADDED 1 OR MORE NEW MEMBERS | GENDER DISTRIBUTION  MALE 342 (40.24%)  FEMALE 508 (59.76%)  Women Percentage Fiscal Year Goal: 60% |    |
|-----------------------------------|-----|--------------------------------------------|-----------------------------------------------------------------------------------------------------|----|
| DECEASED                          | 4   | CLICK HERE FOR CUMULATIVE  MEMBERSHIP DATA | TOTAL FAMILY UNIT MEMBERS                                                                           | 94 |
| CLUB CANCELLED                    | 39  |                                            |