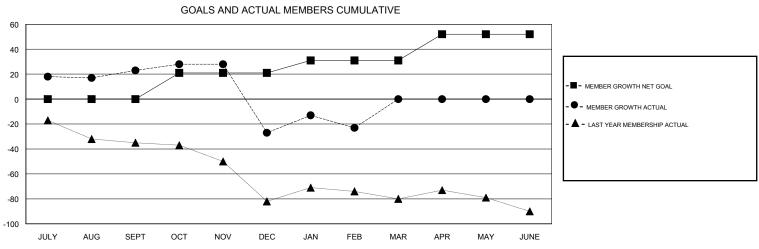

## GOALS AND ACTUAL NEW CLUBS CUMULATIVE 1.6 1.2 0.8 0.4

FEB

MAR

MAY

JUNE

| DROPPED CLUBS: 4  DROPPED MEMBERS |     | 18 CLUBS OF 39 ADDED 1 OR MORE NEW MEMBERS | GENDER DISTRIBUTION  MALE 342 (40.24%)  FEMALE 508 (59.76%)  Women Percentage Fiscal Year Goal: 60% |    |
|-----------------------------------|-----|--------------------------------------------|-----------------------------------------------------------------------------------------------------|----|
| DECEASED                          | 4   | CLICK HERE FOR CUMULATIVE  MEMBERSHIP DATA | TOTAL FAMILY UNIT MEMBERS                                                                           | 94 |
| CLUB CANCELLED                    | 39  |                                            |                                                                                                     | 40 |
| OTHER                             | 120 |                                            | FAMILY MEMBERS PAYING HALF DUES                                                                     | 48 |
| TOTAL                             | 163 |                                            |                                                                                                     |    |

JULY

AUG

OCT

NOV

DEC

JAN