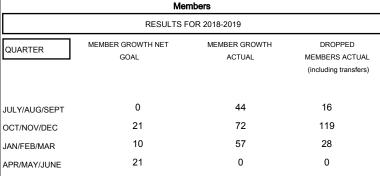

## MONTHLY MEMBERSHIP PROGRESS REPORT

## District 117 A

Results as of: 02/28/2019

## GMT: ELENA APPIANI LOCATION GREECE GMT CA Clubs Members





## GOALS AND ACTUAL NEW CLUBS CUMULATIVE 1.6 1.2 0.8 0.4

FEB

MAR

MAY

JUNE



| DROPPED CLUBS: 4  DROPPED MEMBERS |     | 18 CLUBS OF 39 ADDED 1 OR MORE NEW MEMBERS | GENDER DISTRIBUTION  MALE 342 (40.24%)  FEMALE 508 (59.76%)  Women Percentage Fiscal Year Goal: 60% |    |
|-----------------------------------|-----|--------------------------------------------|-----------------------------------------------------------------------------------------------------|----|
| DECEASED                          | 4   | CLICK HERE FOR CUMULATIVE  MEMBERSHIP DATA | TOTAL FAMILY UNIT MEMBERS                                                                           | 94 |
| CLUB CANCELLED                    | 39  |                                            |